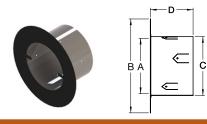

| 6SWA90 | 5 3/8" | 6 3/8" |  |
|--------|--------|--------|--|
| 7SWA90 | 5 7/8" | 6 7/8" |  |
| 8SWA90 | 6 3/8" | 7 3/8" |  |

| MASONRY ADAPTER DIMENSIONS |        |         |        |        |  |  |
|----------------------------|--------|---------|--------|--------|--|--|
| CODE                       | Α      | В       | C      | D      |  |  |
| 6SWM                       | 6 1/4" | 10 1/2" | 6 5/8" | 4 3/4" |  |  |
| 7SWM                       | 7 1/4" | 11 1/2" | 7 5/8" | 4 3/4" |  |  |
| 8SWM                       | 8 1/4" | 12 1/2" | 8 5/8" | 4 3/4" |  |  |