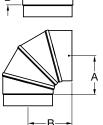

#### **ELBOW DIMENSIONS**

| CODE A            |        | В      |  |  |  |  |
|-------------------|--------|--------|--|--|--|--|
| Fixed Elbows      |        |        |  |  |  |  |
| 6SW45             | 2 5/8" | 2 1/4" |  |  |  |  |
| 7SW45             | 2 7/8" | 2 1/4" |  |  |  |  |
| 8SW45             | 3 1/8" | 2 1/2" |  |  |  |  |
| 6SW90             | 4 3/4" | 5 3/8" |  |  |  |  |
| 7SW90             | 5 1/4" | 5 7/8" |  |  |  |  |
| 8SW90             | 5 3/4" | 6 3/8" |  |  |  |  |
| Adjustable Elbows |        |        |  |  |  |  |

| 6SWA90 | 5 3/8" | 6 3/8" |  |
|--------|--------|--------|--|
| 7SWA90 | 5 7/8" | 6 7/8" |  |
| 8SWA90 | 6 3/8" | 7 3/8" |  |

| MASONRY ADAPTER DIMENSIONS |        |         |        |        |  |  |
|----------------------------|--------|---------|--------|--------|--|--|
| CODE                       | Α      | В       | C      | D      |  |  |
| 6SWM                       | 6 1/4" | 10 1/2" | 6 5/8" | 4 3/4" |  |  |
| 7SWM                       | 7 1/4" | 11 1/2" | 7 5/8" | 4 3/4" |  |  |
| 8SWM                       | 8 1/4" | 12 1/2" | 8 5/8" | 4 3/4" |  |  |