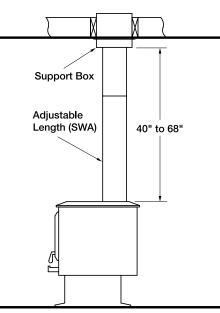

#### Straight up installation

For most straight up installations, the only part required is an adjustable length (SWA). The SWA adjusts to allow any overall length form 40" to 68".