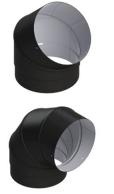

#### 90° elbow installation

For most 90° elbow installations, you will only require an elbow (SW90 and an adjustable length SWA). If the height from the top of the stove to the top of the elbow is less than 48", you will require a short length plus a slip section (SW1S) for the vertical section of the connector instead of the SWA.