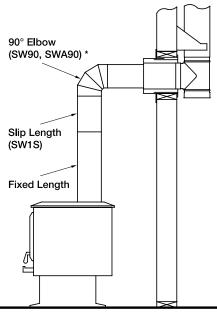

#### 90° elbow installation

For most 90° elbow installations, you will only require an elbow (SW90 and an adjustable length SWA). If the height from the top of the stove to the top of the elbow is less than 48", you will require a short length plus a slip section (SW1S) for the vertical section of the connector instead of the SWA.

\*All adjustable elbows require tolerance to permit them the turn. This can infrequently allow a small amount of water leakage. Fixed elbows have a smaller radius and are drip free.

в