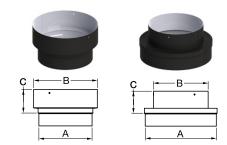

| 6SWA90 | 5 3/8" | 6 3/8" |  |
|--------|--------|--------|--|
| 7SWA90 | 5 7/8" | 6 7/8" |  |
| 8SWA90 | 6 3/8" | 7 3/8" |  |

| MASONRY ADAPTER DIMENSIONS |        |         |        |        |  |  |
|----------------------------|--------|---------|--------|--------|--|--|
| CODE                       | Α      | В       | C      | D      |  |  |
| 6SWM                       | 6 1/4" | 10 1/2" | 6 5/8" | 4 3/4" |  |  |
| 7SWM                       | 7 1/4" | 11 1/2" | 7 5/8" | 4 3/4" |  |  |
| 8SWM                       | 8 1/4" | 12 1/2" | 8 5/8" | 4 3/4" |  |  |

| INCREASER / REDUCER DIMENSIONS |    |        |        |  |  |  |
|--------------------------------|----|--------|--------|--|--|--|
| CODE                           | Α  | В      | C      |  |  |  |
| SWI67                          | 6" | 7 1/8" | 2 5/8" |  |  |  |
| SWI68                          | 6" | 8 1/8" | 2 5/8" |  |  |  |
| SWR86                          | 8" | 6 1/8" | 2 1/2" |  |  |  |