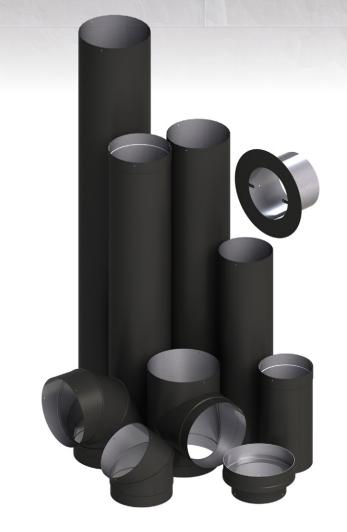

| THE PARTS FOR ANY JOB          |                                                    |     |     |     |     |  |
|--------------------------------|----------------------------------------------------|-----|-----|-----|-----|--|
| Lengths (SW)                   | 12"                                                | 18" | 24" | 36" | 48" |  |
| Slip Length (SW1S)             | Adds 1 3/8" to 10 1/4" of length to a fixed length |     |     |     |     |  |
| Adjustable length (SWA)        | Spans 40" – 68"                                    |     |     |     |     |  |
| Elbows (SW45, SW90, SWA90)     | 45°, 90° & 90° adjustable                          |     |     |     |     |  |
| Tees (SWT)                     | Tee Cap not included (SWTP)                        |     |     |     |     |  |
| Increaser / Reducer (SWI, SWR) | 6"-7" & 6"-8" increasers, 8"-6" reducer            |     |     |     |     |  |
| Masonry Adapter (SWM)          | Adapts to an existing masonry chimney              |     |     |     |     |  |