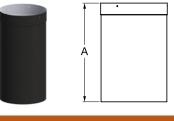

## L S A

| SLIP / ADJ. LENGTH DIMENSIONS |        |                         |  |  |  |
|-------------------------------|--------|-------------------------|--|--|--|
| CODE                          | A MIN. | A MAX.                  |  |  |  |
| SW1S                          | 1 3/8" | 12" (10 1/4" installed) |  |  |  |
| SWA (2pcs)                    | 40"    | 68"                     |  |  |  |

| THE PARTS FOR ANY JOB          |                                                    |     |     |     |     |  |
|--------------------------------|----------------------------------------------------|-----|-----|-----|-----|--|
| Lengths (SW)                   | 12"                                                | 18" | 24" | 36" | 48" |  |
| Slip Length (SW1S)             | Adds 1 3/8" to 10 1/4" of length to a fixed length |     |     |     |     |  |
| Adjustable length (SWA)        | Spans 40" – 68"                                    |     |     |     |     |  |
| Elbows (SW45, SW90, SWA90)     | 45°, 90° & 90° adjustable                          |     |     |     |     |  |
| Tees (SWT)                     | Tee Cap not included (SWTP)                        |     |     |     |     |  |
| Increaser / Reducer (SWI, SWR) | 6"-7" & 6"-8" increasers, 8"-6" reducer            |     |     |     |     |  |
| Masonry Adapter (SWM)          | Adapts to an existing masonry chimney              |     |     |     |     |  |