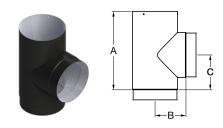

| TEE DIMENSIONS |         |        |        |  |  |
|----------------|---------|--------|--------|--|--|
| CODE           | Α       | В      | C      |  |  |
| 6SWT           | 10 5/8" | 4 1/4" | 4 3/4" |  |  |
| 7SWT           | 10 5/8" | 4 3/4" | 4 3/4" |  |  |
| 8SWT           | 10 5/8" | 5 1/4" | 4 3/4" |  |  |